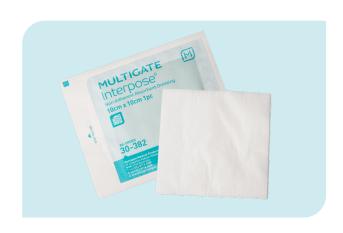

## Interpose® & Interpose®Lite Range

Our Interpose® dressings are ideal for open wounds that have light to moderate exudate. The dressing consists of a central absorbent layer made of natural cotton which is heat laminated on both sides by a net-like film. The high density polyethylene film provides controlled and consistent porosity which helps to draw exudate from the wound. The dressings' non-adherent properties help to prevent it from sticking to the wound as it heals, resulting in little to no pain being experienced by the patient during removal.

- Protects and promotes healing
- Non-adherent to preserve integrity of delicate skin on removal
- ✓ Convenient peel pack (individually wrapped)
- ✓ Australian TGA listing AUST L 28728

| Non-Adherent Absorbent Dressing (Peel Pack of 1) |                                                |               |                          |                 |                   |                    |
|--------------------------------------------------|------------------------------------------------|---------------|--------------------------|-----------------|-------------------|--------------------|
| RE-ORDER                                         | DESCRIPTION                                    | SIZE          | STERILE /<br>NON-STERILE | PACK PER<br>BOX | BOX PER<br>CARTON | PACK PER<br>CARTON |
| INTERPOSE®                                       | (Peel Pack of 1)                               |               |                          |                 |                   |                    |
| 30-381                                           | Interpose® Non-Adherent Absorbent Dressing     | 5cm x 5cm     | Sterile                  | 100             | 6                 | 600pks             |
| 30-382                                           | Interpose® Non-Adherent Absorbent Dressing     | 10cm x 10cm   | Sterile                  | 100             | 4                 | 400pks             |
| 30-383                                           | Interpose® Non-Adherent Absorbent Dressing     | 10cm x 20cm   | Sterile                  | 100             | 2                 | 200pks             |
| 30-385                                           | Interpose® Non-Adherent Absorbent Dressing     | 25cm x 25cm   | Sterile                  | -               | -                 | 120pks             |
| 30-389                                           | Interpose® Non-Adherent Absorbent Dressing     | 45cm x 90cm   | Sterile                  | -               | -                 | 25pks              |
| INTERPOSE® Lite                                  |                                                |               |                          |                 |                   |                    |
| 30-501                                           | Interpose®Lite Non-Adherent Absorbent Dressing | 7.5cm x 5cm   | Sterile                  | 100             | 8                 | 800pks             |
| 30-502                                           | Interpose®Lite Non-Adherent Absorbent Dressing | 7.5cm x 7.5cm | Sterile                  | 100             | 6                 | 600pks             |
| 30-503                                           | Interpose®Lite Non-Adherent Absorbent Dressing | 7.5cm x 10cm  | Sterile                  | 100             | 6                 | 600pks             |
| 30-504                                           | Interpose®Lite Non-Adherent Absorbent Dressing | 7.5cm x 20cm  | Sterile                  | 100             | 4                 | 400pks             |